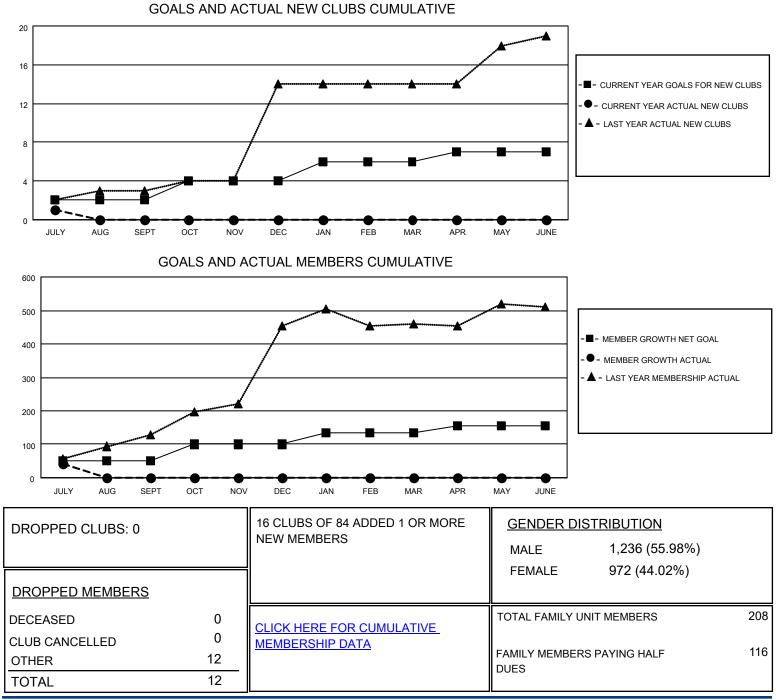

## LOCATION NIGERIA

District 404 B2

Results as of: 7/31/2021

| Clubs                 |               |           |               | Members               |                       |                         |                                                    |
|-----------------------|---------------|-----------|---------------|-----------------------|-----------------------|-------------------------|----------------------------------------------------|
| RESULTS FOR 2021-2022 |               |           |               | RESULTS FOR 2021-2022 |                       |                         |                                                    |
| QUARTER               | NEW CLUB GOAL | NEW CLUBS | DROPPED CLUBS | QUARTER               | ER GROWTH NET<br>GOAL | MEMBER GROWTH<br>ACTUAL | DROPPED<br>MEMBERS ACTUAL<br>(including transfers) |
| JULY/AUG/SEPT         | 2             | 1         | 0             | JULY/AUG/SEPT         | 50                    | 56                      | 12                                                 |
| OCT/NOV/DEC           | 2             | 0         | 0             | OCT/NOV/DEC           | 50                    | 0                       | 0                                                  |
| JAN/FEB/MAR           | 2             | 0         | 0             | JAN/FEB/MAR           | 35                    | 0                       | 0                                                  |
| APR/MAY/JUNE          | 1             | 0         | 0             | APR/MAY/JUNE          | 20                    | 0                       | 0                                                  |